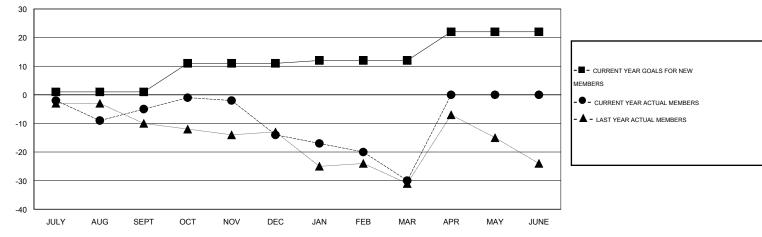

#### GOALS AND ACTUAL MEMBERS CUMULATIVE

| DROPPED CLUBS: 1  |    | 18 CLUBS OF 35 ADDED 1 OR MORE | GENDER DISTRIBUTION  |              |     |
|-------------------|----|--------------------------------|----------------------|--------------|-----|
|                   |    | NEW MEMBERS                    | MALE                 | 475 (66.16%) |     |
|                   |    |                                | FEMALE               | 243 (33.84%) |     |
| DROPPED MEMBERS   |    |                                |                      |              |     |
| DECEASED          | 11 | CLICK HERE FOR HEALTH          |                      |              | 400 |
| CLUB CANCELLED 15 |    | ASSESSMENT DATA                | FAMILY UNIT MEMBERS  | 163<br>77    |     |
| OTHER             | 49 |                                | HEAD OF HOUSEHOLD    |              |     |
| TOTAL             | 75 |                                | NON-HEAD OF HOUSEHOL | LD           | 86  |